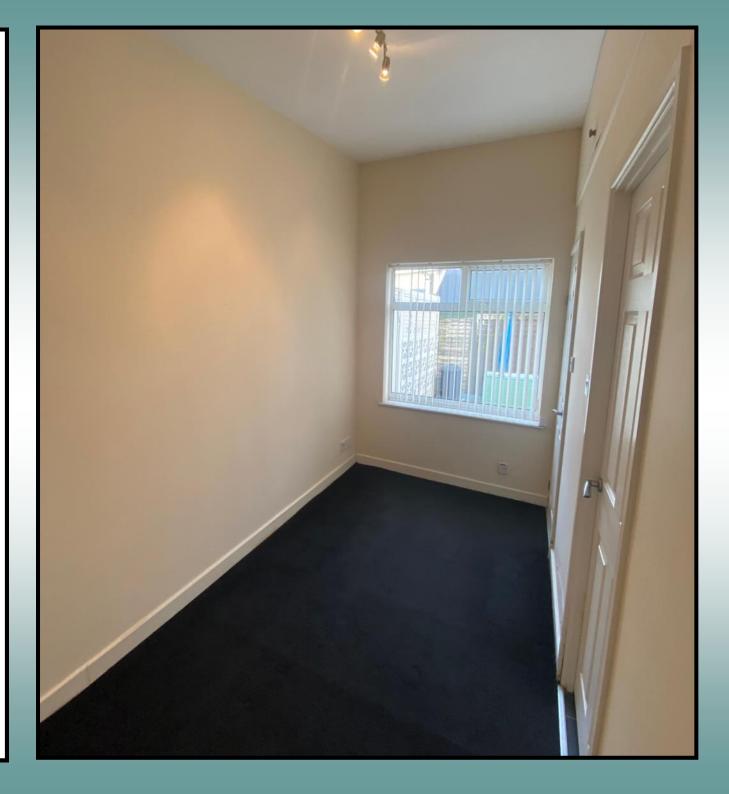

These properties come onto the local market very rarely, especially ones that offer you a project to en-

The property has 1 Bedroom with doors leading of to the Shower Room, Kitchen / Living Area and Conservatory / Sun room beyond.

KITCHEN / LIVING AREA 5.5m (18'4") x 3.85m (12'6")

SHOWER ROOM 2.26m (7'4") x 1.61m (5'2")

BEDROOM 4.34m (14'2") x 2.15m (7'5")

CONSERVATORY / SUN ROOM 2.98m (9'7") x 2.56m (8.3")

These particulars are intended only as a guide and must not be relied upon as statements of fact. Your attention is drawn to the Important Notice on the last page of this text.