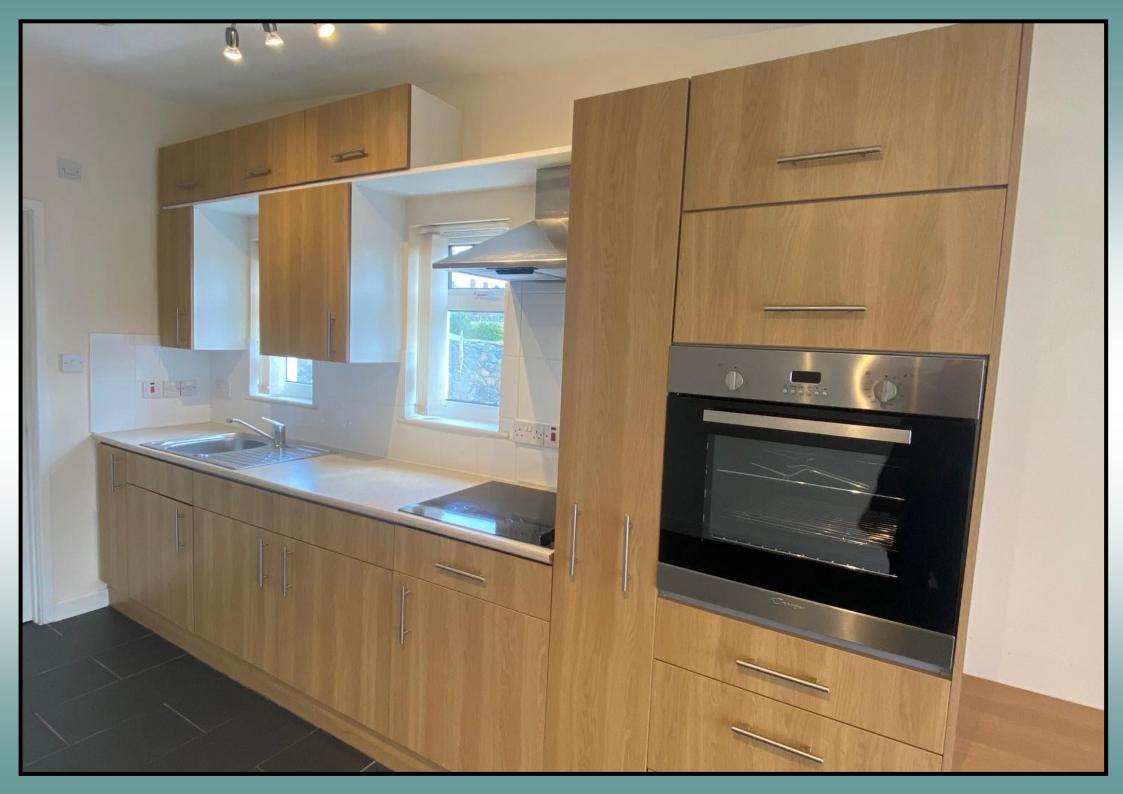

KITCHEN / LIVING AREA 5.5m (18'4") x 3.85m (12'6")

SHOWER ROOM 2.26m (7'4") x 1.61m (5'2")

BEDROOM 4.34m (14'2") x 2.15m (7'5")

CONSERVATORY / SUN ROOM 2.98m (9'7") x 2.56m (8.3")

These particulars are intended only as a guide and must not be relied upon as statements of fact. Your attention is drawn to the Important Notice on the last page of this text.