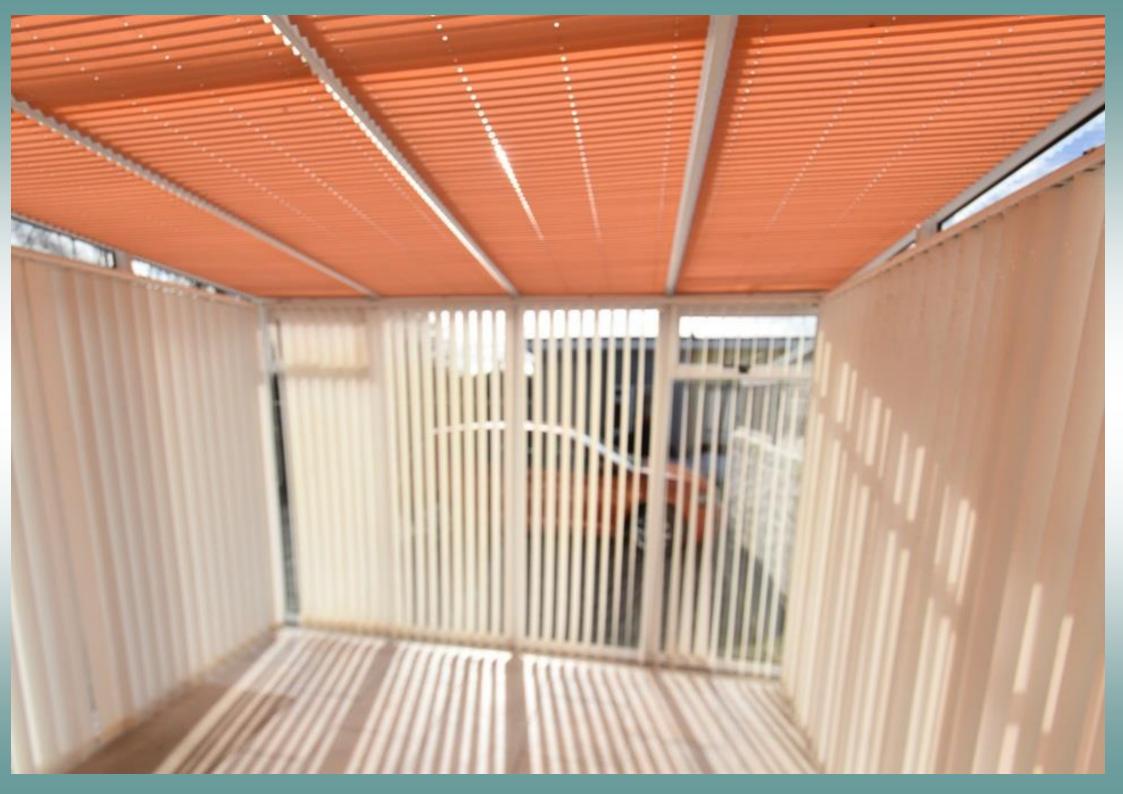

The property consist of One Bedroom with en suite shower room, doors to the living area and Sun Room beyond.

**Double Glazed throughout.** 

The side of the property has parking for 2 small cars, ideal property for the first time purchaser or as a Buy to Let.

These properties come onto the local market very rarely, especially ones that offer you a project to en-

The property has 1 Bedroom with doors leading of to the Shower Room, Kitchen / Living Area and Conservatory / Sun room beyond.

KITCHEN / LIVING AREA 5.5m (18'4") x 3.85m (12'6")

SHOWER ROOM 2.26m (7'4") x 1.61m (5'2")

BEDROOM 4.34m (14'2") x 2.15m (7'5")

CONSERVATORY / SUN ROOM 2.98m (9'7") x 2.56m (8.3")

These particulars are intended only as a guide and must not be relied upon as statements of fact. Your attention is drawn to the Important Notice on the last page of this text.