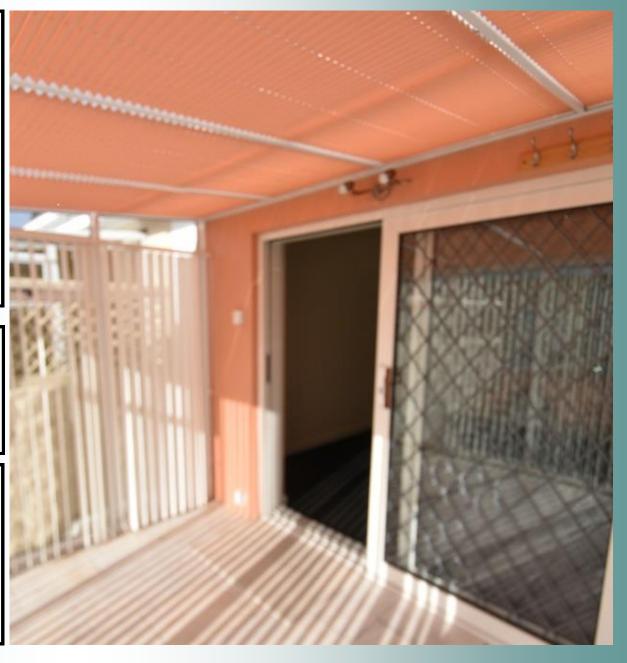

The property consist of One Bedroom with en suite shower room, doors to the living area and Sun Room beyond.

**Double Glazed throughout.** 

The side of the property has parking for 2 small cars, ideal property for the first time purchaser or as a Buy to Let.

These properties come onto the local market very rarely, especially ones that offer you a project to en-

The property has 1 Bedroom with doors leading of to the Shower Room, Kitchen / Living Area and Conservatory / Sun room beyond.

KITCHEN / LIVING AREA 5.5m (18'4") x 3.85m (12'6")

SHOWER ROOM 2.26m (7'4") x 1.61m (5'2")

BEDROOM 4.34m (14'2") x 2.15m (7'5")

CONSERVATORY / SUN ROOM 2.98m (9'7") x 2.56m (8.3")

These particulars are intended only as a guide and must not be relied upon as statements of fact. Your attention is drawn to the Important Notice on the last page of this text.