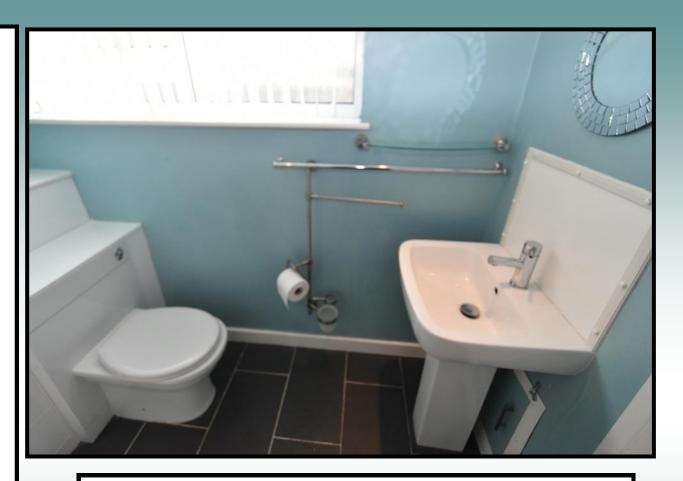

The property consist of One Bedroom with en suite shower room, doors to the living area and Sun Room beyond.

**Double Glazed throughout.** 

The side of the property has parking for 2 small cars, ideal property for the first time purchaser or as a Buy to Let.

KITCHEN / LIVING AREA 5.5m (18'4") x 3.85m (12'6")

SHOWER ROOM 2.26m (7'4") x 1.61m (5'2")

BEDROOM 4.34m (14'2") x 2.15m (7'5")

CONSERVATORY / SUN ROOM 2.98m (9'7") x 2.56m (8.3")

These particulars are intended only as a guide and must not be relied upon as statements of fact. Your attention is drawn to the Important Notice on the last page of this text.