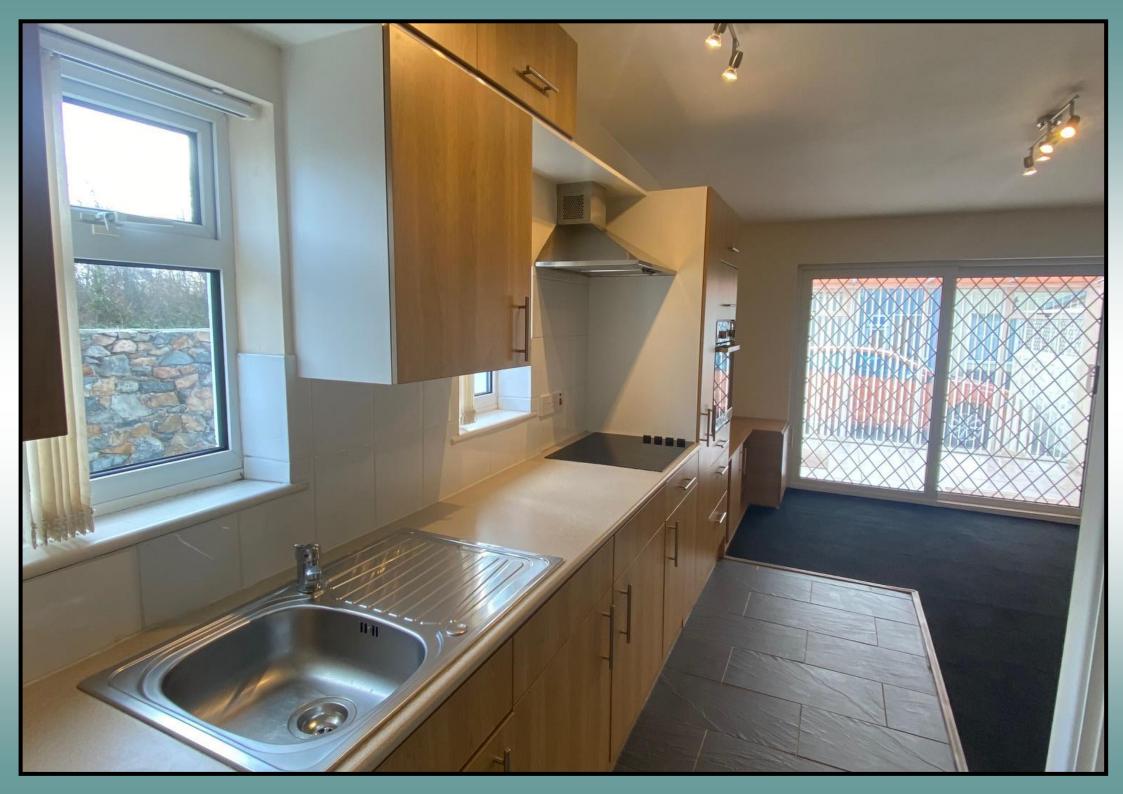

KITCHEN / LIVING AREA 5.5m (18'4") x 3.85m (12'6")

SHOWER ROOM 2.26m (7'4") x 1.61m (5'2")

BEDROOM 4.34m (14'2") x 2.15m (7'5")

CONSERVATORY / SUN ROOM 2.98m (9'7") x 2.56m (8.3")

These particulars are intended only as a guide and must not be relied upon as statements of fact. Your attention is drawn to the Important Notice on the last page of this text.