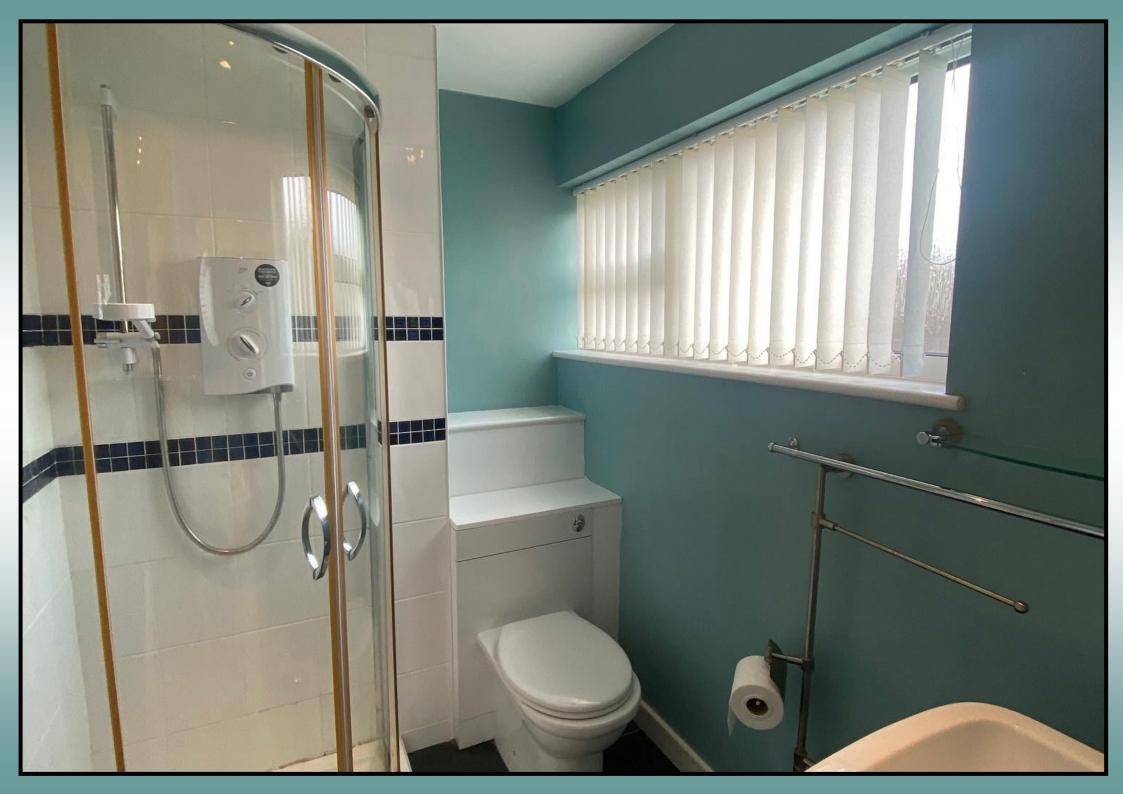

KITCHEN / LIVING AREA 5.5m (18'4") x 3.85m (12'6")

SHOWER ROOM 2.26m (7'4") x 1.61m (5'2")

BEDROOM 4.34m (14'2") x 2.15m (7'5")

CONSERVATORY / SUN ROOM 2.98m (9'7") x 2.56m (8.3")

These particulars are intended only as a guide and must not be relied upon as statements of fact. Your attention is drawn to the Important Notice on the last page of this text.