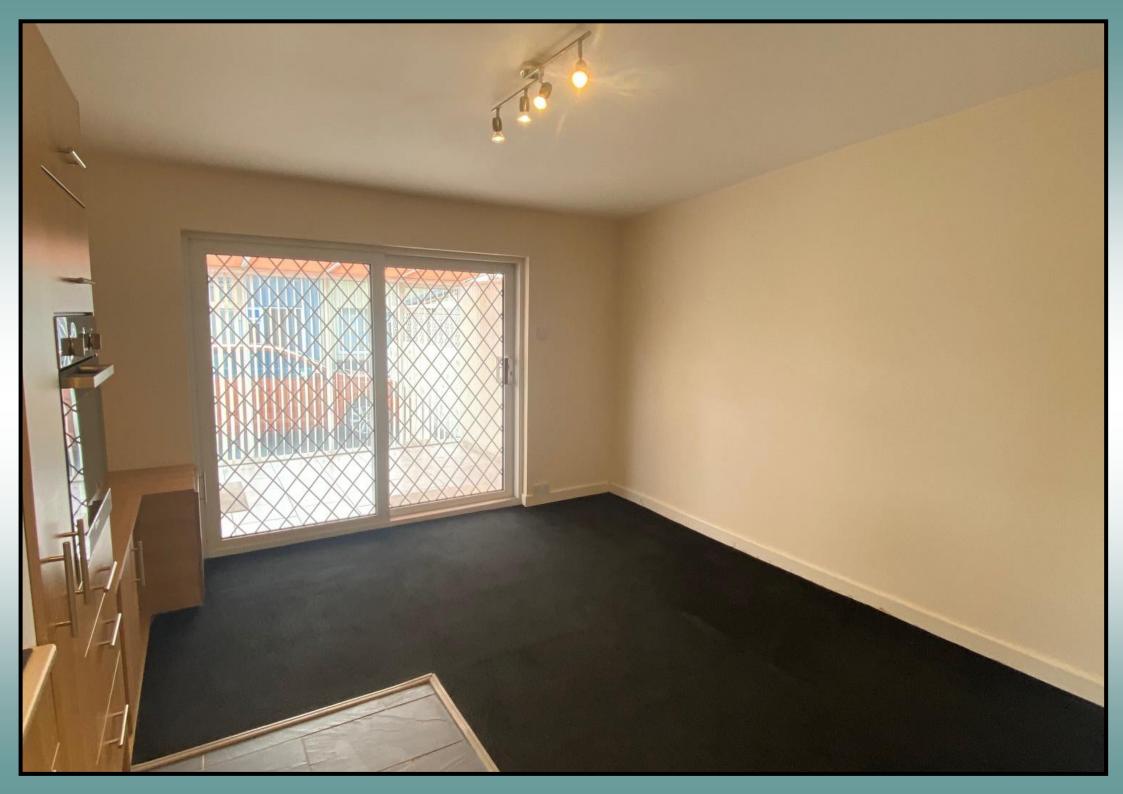

KITCHEN / LIVING AREA 5.5m (18'4") x 3.85m (12'6")

SHOWER ROOM 2.26m (7'4") x 1.61m (5'2")

BEDROOM 4.34m (14'2") x 2.15m (7'5")

CONSERVATORY / SUN ROOM 2.98m (9'7") x 2.56m (8.3")

These particulars are intended only as a guide and must not be relied upon as statements of fact. Your attention is drawn to the Important Notice on the last page of this text.