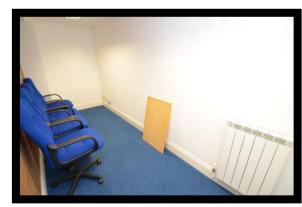

### **Secondary Office**

4.57m (14' 11") x 2.67m (8'9")

- Upvc obscure half glazed door to parking.
- Upvc window to front aspect.
- · Twin Radiators. Power and Lighting.
- Phone points.
- Above storage area.
- Fitted carpet.