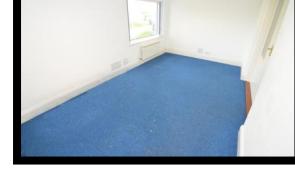

### **Secondary Office**

4.57m (14' 11") x 2.67m (8'9")

- Upvc obscure half glazed door to parking.
- Upvc window to front aspect.
- · Twin Radiators. Power and Lighting.
- Phone points.
- Above storage area.
- Fitted carpet.