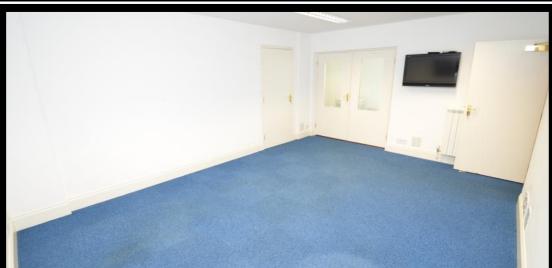

### **Main Office**

5.22m (17'1") x 3.84m (12'7")

- Fitted carpet.
- · Power and Lighting.
- Phone points.
- Flat screen TV connected to SKY.
- Radiator.