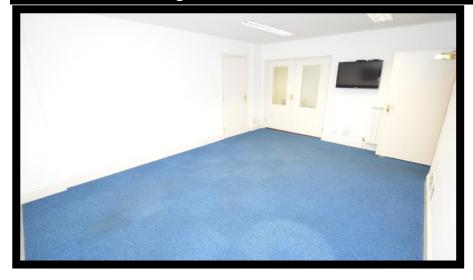

### **Main Office**

5.22m (17'1") x 3.84m (12'7")

- Fitted carpet.
- · Power and Lighting.
- Phone points.
- Flat screen TV connected to SKY.
- Radiator.