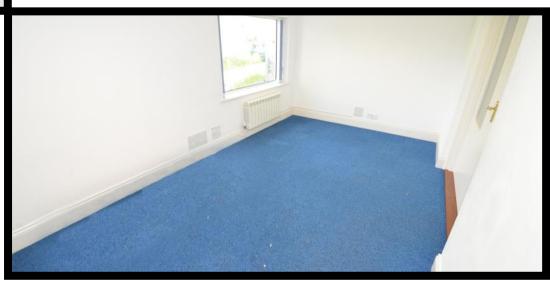

### Office / Store Room

5.22m (17'1") x 1.70m (5'6")

- · Power and Lighting.
- Fitted carpet.
- Radiator.
- · Phone points.
- There is a partition in place to separate the main office, but this can be taken down to make a larger main office if need be.