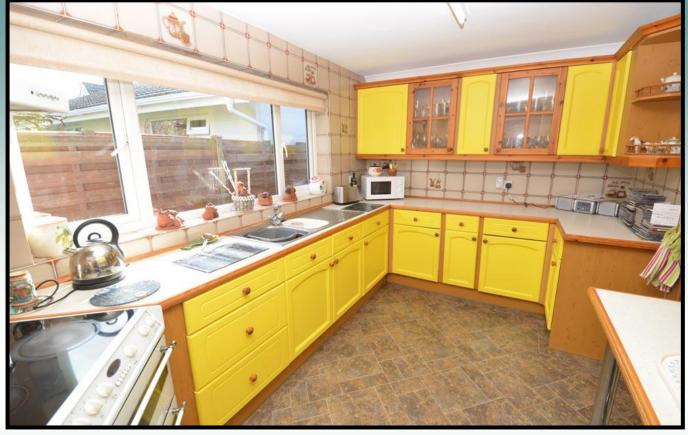

#### Kitchen 3.95m x 2.67m

Fitted with a range of wood floor and wall units with worktops over incorporating a sink unit, tiled splashbacks, door through to Utility area.