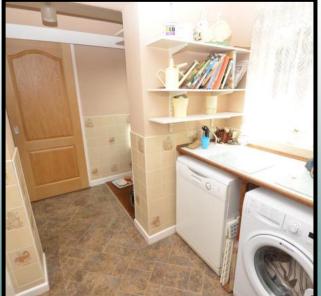

## Utility Area 2.99m x 2.08m

Window to side aspect, Wood Laminate flooring, Plumbing for washing machine / tumble dryer, Doors off to Master Bedroom and outside.

These particulars are intended only as a guide and must not be relied upon as statements of fact. Your attention is drawn to the Important Notice on the last page of this text.

#### Kitchen 3.95m x 2.67m

Fitted with a range of wood floor and wall units with worktops over incorporating a sink unit, tiled splashbacks, door through to Utility area.