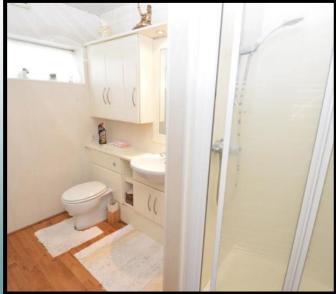

## Bath / Shower room 3.49m x 1.81m

Four piece suite comprising bath , wash hand basin set on vanity unit, Shower, toilet. Fully tiled walls and flooring. Windows to side aspect.