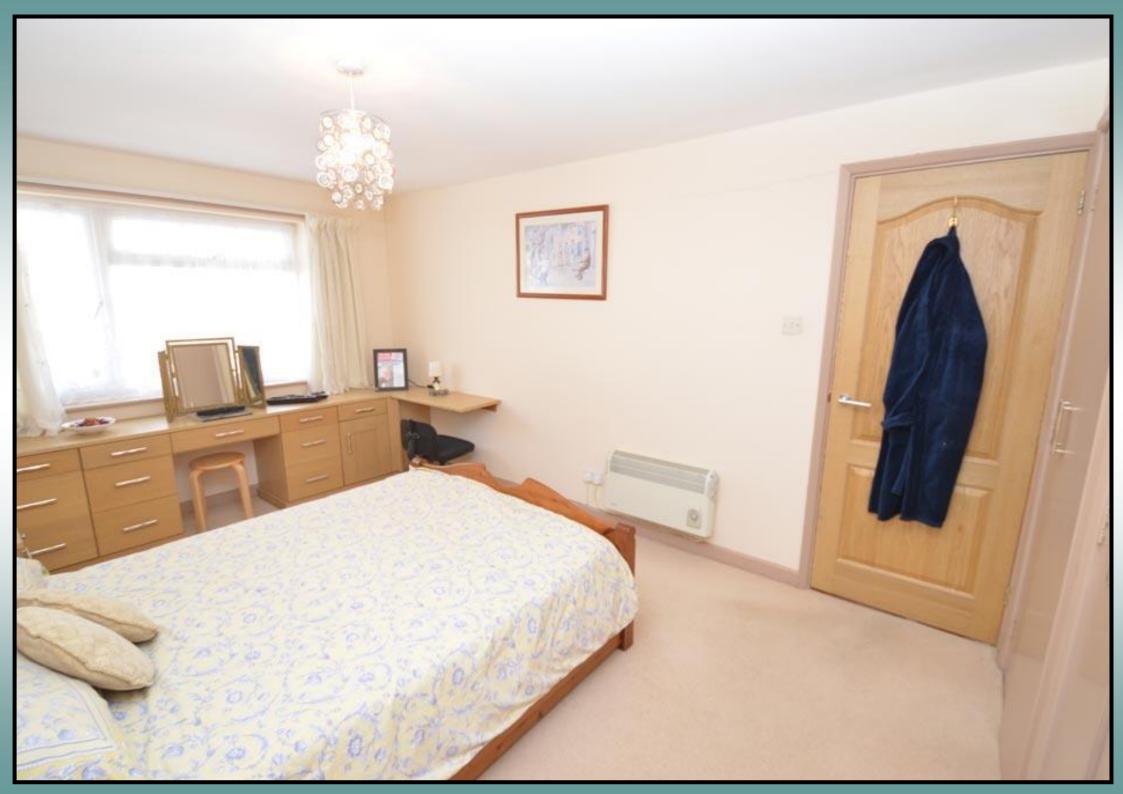

## Master Bedroom 3.59m x 3.39m

Window overlooking rear patio paved garden. Large fitted wardrobes across one wall with matching bedside cabinets and chest of drawers, Wood Laminate flooring.