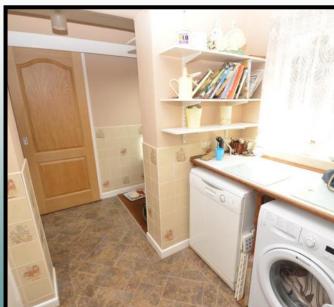

## Utility Area 2.99m x 2.08m

Window to side aspect, Wood Laminate flooring, Plumbing for washing machine / tumble dryer, Doors off to Master Bedroom and outside.

These particulars are intended only as a guide and must not be relied upon as statements of fact. Your attention is drawn to the Important Notice on the last page of this text.