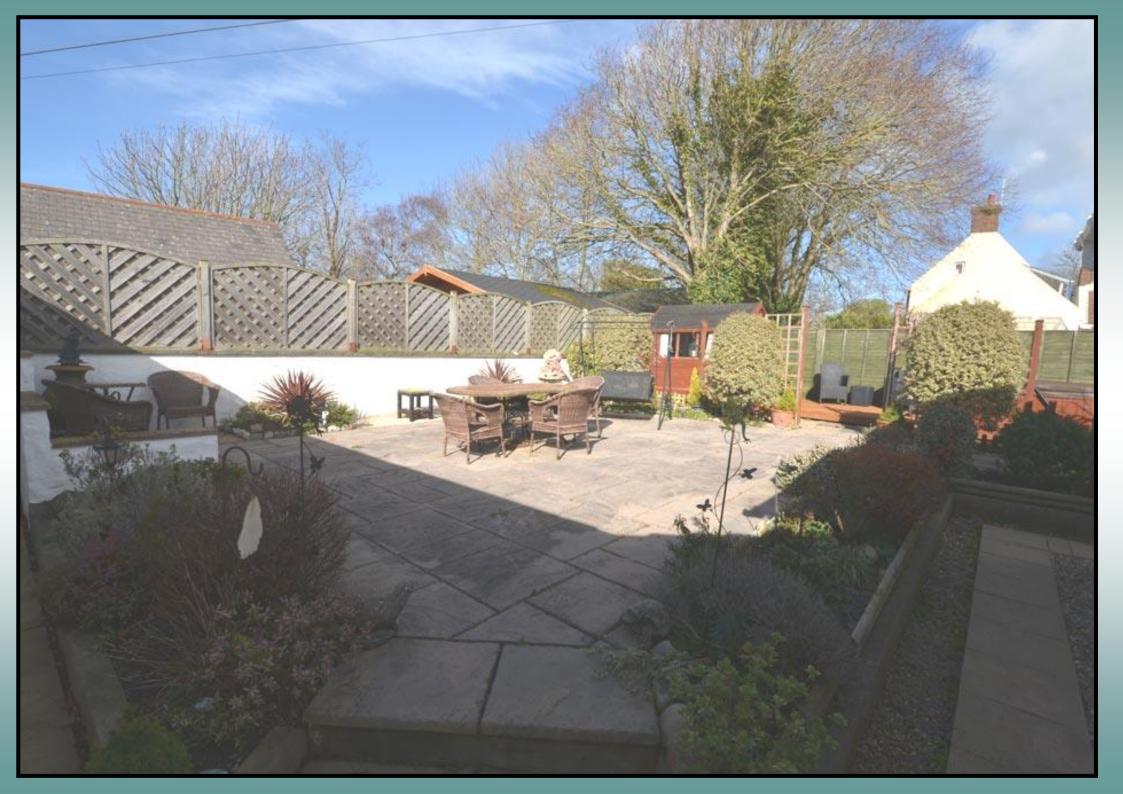

## Exterior

The property is approached from the lane over a gravel driveway which leads onto the ample parking area in front of Selva for quite a few cars. Access to Single Garage.

To the rear of the property, there is a paved patio which leads onto a Jacuzzi and wooden shed area, Fencing surround giving a good degree of privacy.