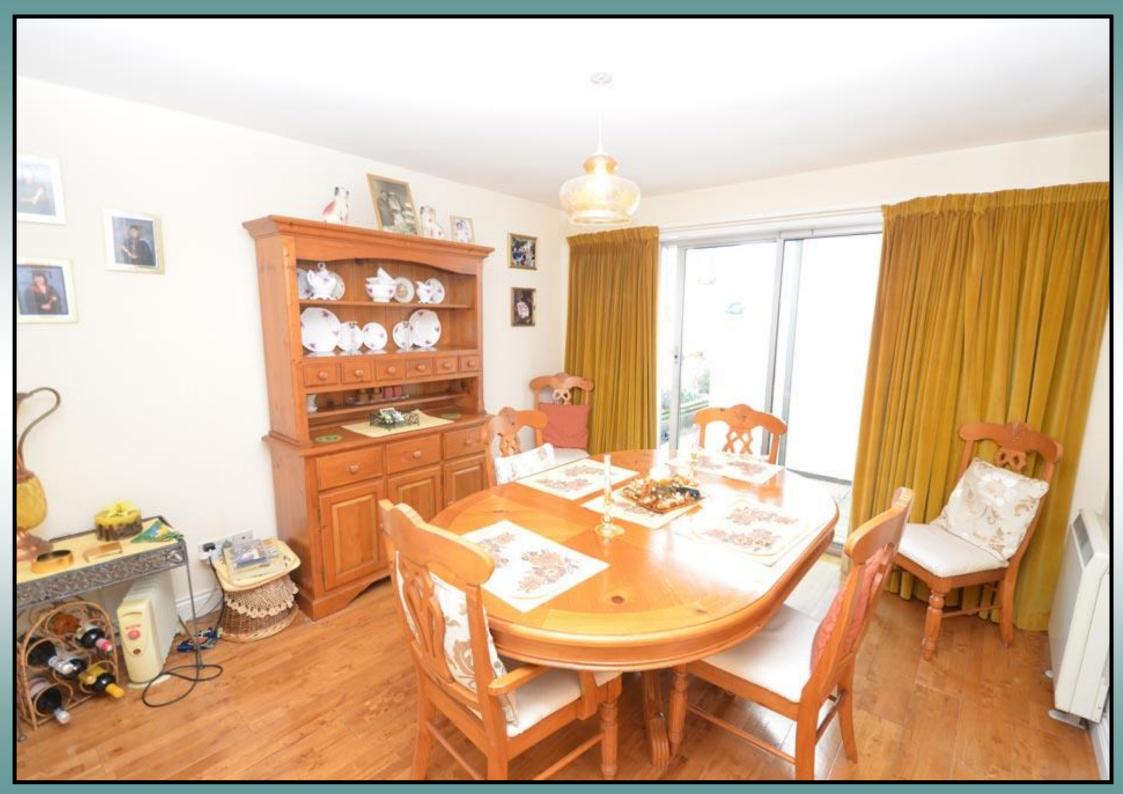

#### Dining Room 3.40m x 3.33m

Patio doors to rear patio garden, laminated wood flooring.