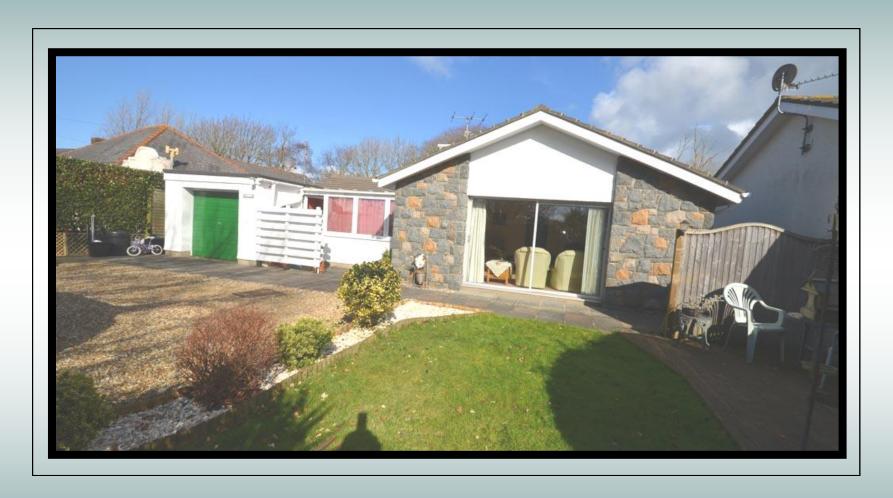

## **VALE**

Wonderful Opportunity to purchase this 3
Bedroom Detached Bungalow Family Home with
Single Garage and ample parking for quite a few
cars.

The Family Home is situated in the parish of the Vale, benefits include Contemporary styled interior, standing on a good size plot with a large rear sunny aspect paved patio garden.

Mains water, electricity and drain. Electric central heating. Double glazing. Includes all white goods.

A three bedroom detached family bungalow conveniently situated in the parish of the Vale enjoying a superb position with quiet lanes nearby to walk in and enjoy the countryside. Well maintained and decorated throughout. This smart and comfortable family home benefits from electric central heating and double glazing. With the added advantage of ample parking for and a single garage at the front of the property.

## Exterior

The property is approached from the lane over a gravel driveway which leads onto the ample parking area in front of Selva for quite a few cars. Access to Single Garage.

To the rear of the property, there is a paved patio which leads onto a Jacuzzi and wooden shed area, Fencing surround giving a good degree of privacy.