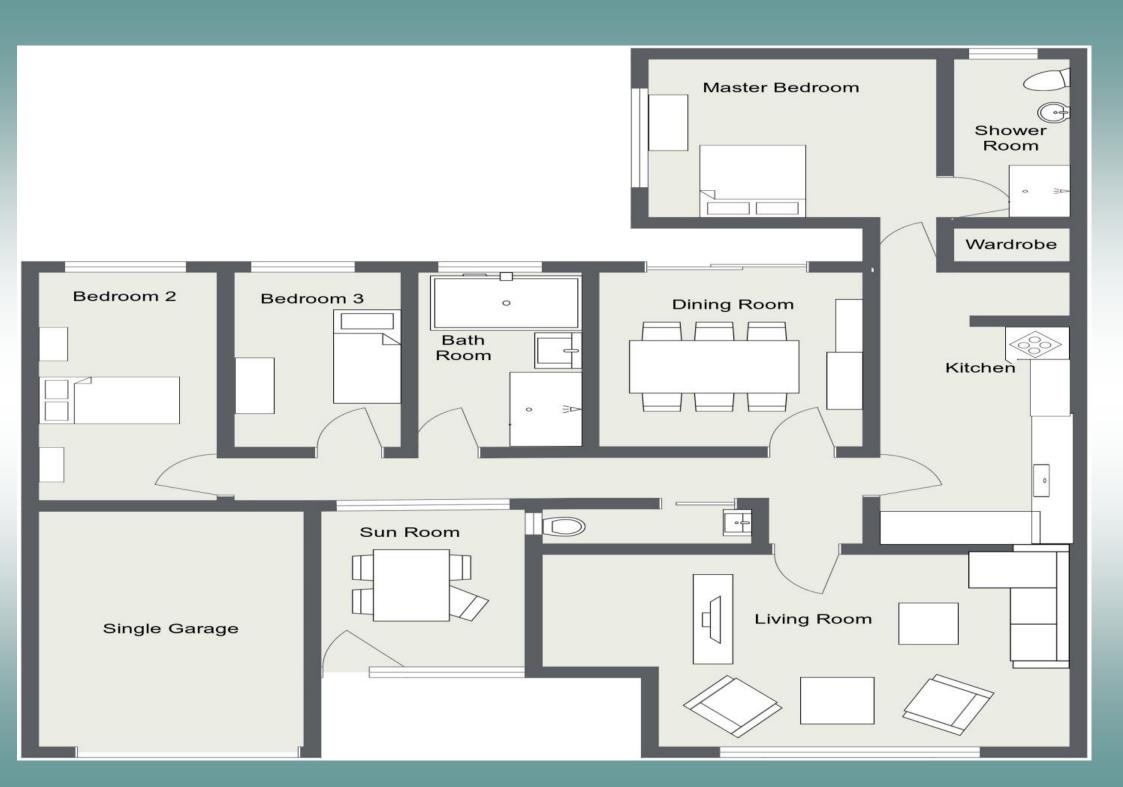

### **Living Accommodation**

Entrance Hall, Living Room, Dining Room, Kitchen, Family Bath / Shower room, Master Bedroom with en-suite Shower room, Bedroom 2 and 3, W.C. Conservatory / Sun Room

Single Garage

## Entrance Hallway 7.58m x 1.04m

Doors off to 2 bedrooms, bath shower room, Living Room, Dining Room, W.C. Conservatory and Kitchen.