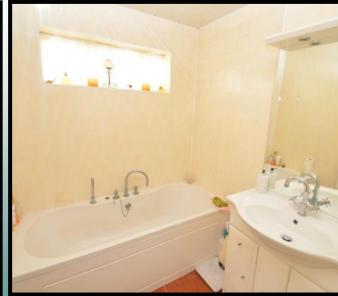

## Bath / Shower room 3.49m x 1.81m

Four piece suite comprising bath , wash hand basin set on vanity unit, Shower, toilet. Fully tiled walls and flooring. Windows to side aspect.