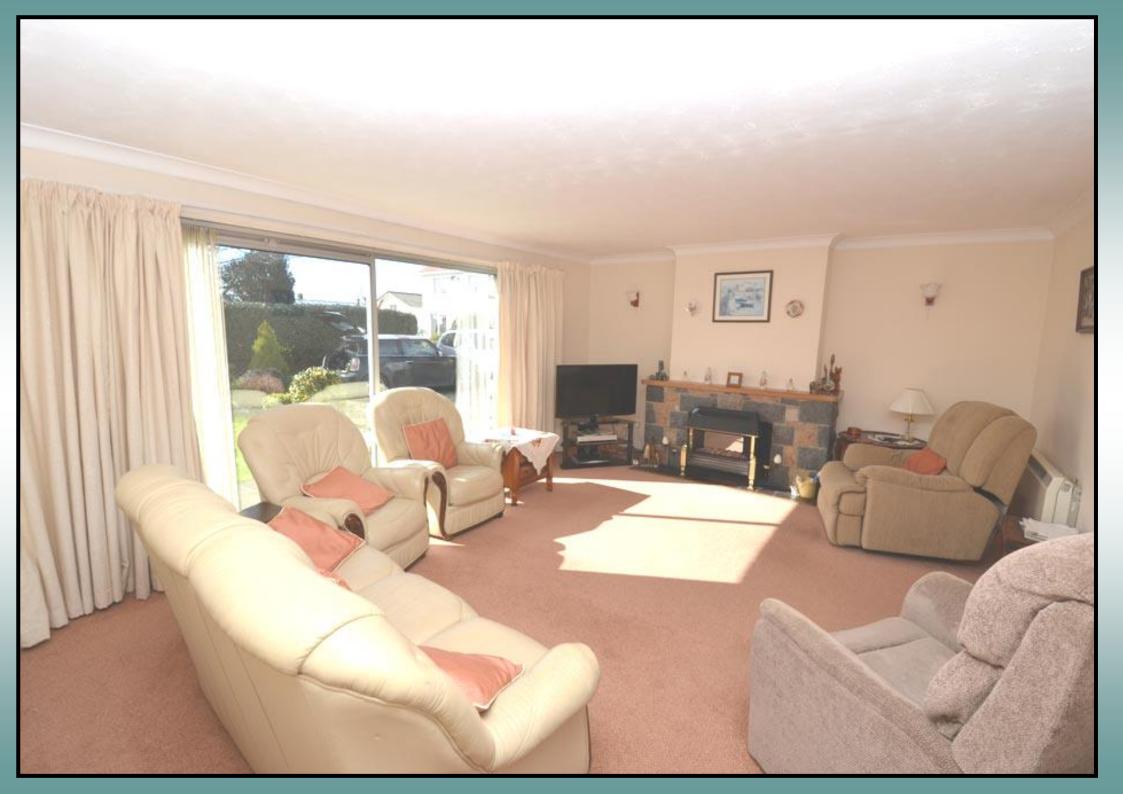

#### **Living Room 4.34m x 5.93m**

Large patio doors overlooking the front aspect, fitted carpet, TV  $\slash$  SAT points.