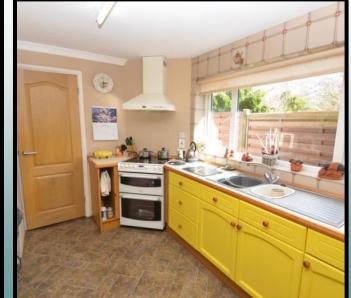

#### Kitchen 3.95m x 2.67m

Fitted with a range of wood floor and wall units with worktops over incorporating a sink unit, tiled splashbacks, door through to Utility area.