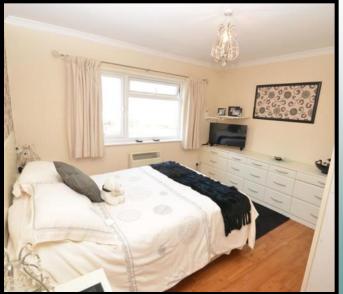

#### Bedroom 2 4.38m x 3.04m

Window to rear patio garden, run of fitted wardrobes with matching drawers, fitted carpet.