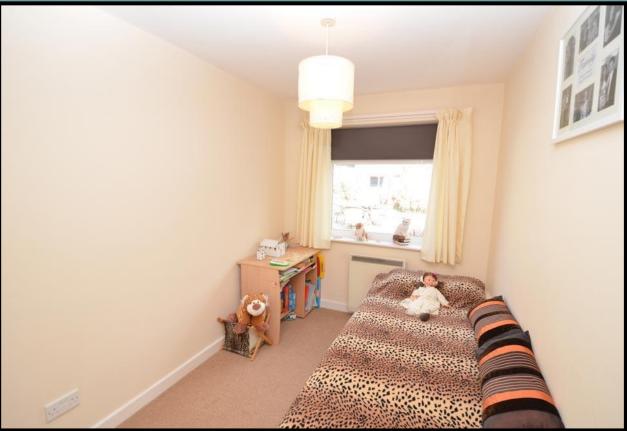

#### Bedroom 3 3.34m x 2.12m

Window to rear patio garden aspect, fitted carpet.