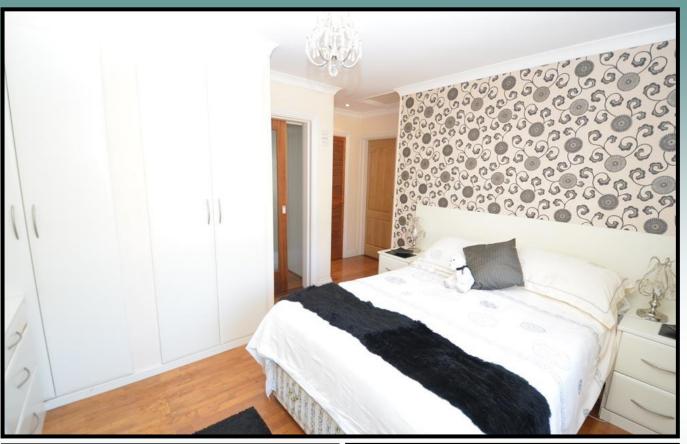

## Master Bedroom 3.59m x 3.39m

Window overlooking rear patio paved garden. Large fitted wardrobes across one wall with matching bedside cabinets and chest of drawers, Wood Laminate flooring.