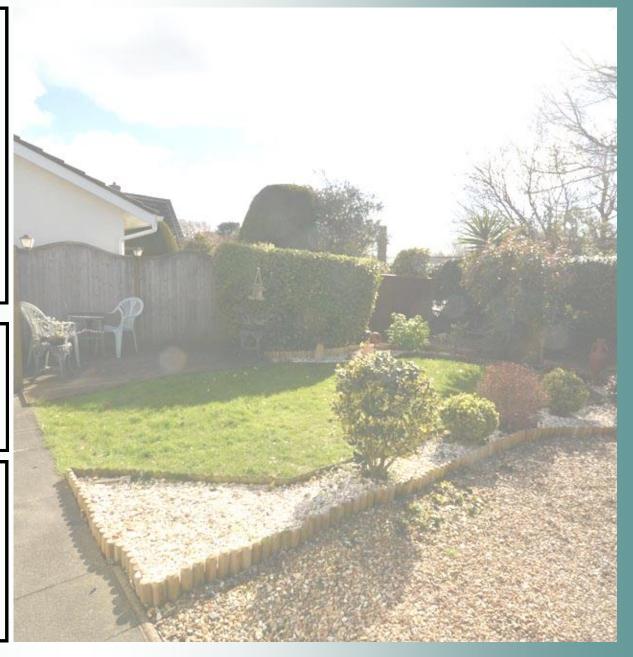

## Exterior

The property is approached from the lane over a gravel driveway which leads onto the ample parking area in front of Selva for quite a few cars. Access to Single Garage.

To the rear of the property, there is a paved patio which leads onto a Jacuzzi and wooden shed area, Fencing surround giving a good degree of privacy.