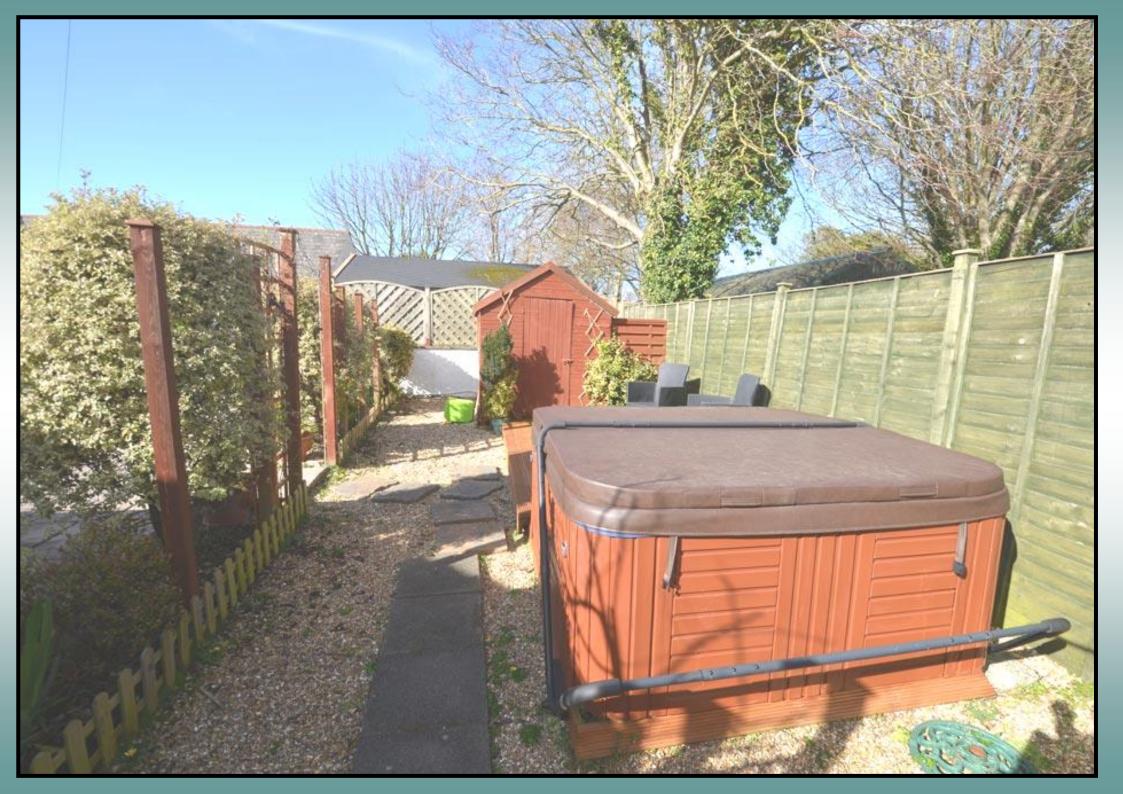

## Exterior

The property is approached from the lane over a gravel driveway which leads onto the ample parking area in front of Selva for quite a few cars. Access to Single Garage.

To the rear of the property, there is a paved patio which leads onto a Jacuzzi and wooden shed area, Fencing surround giving a good degree of privacy.